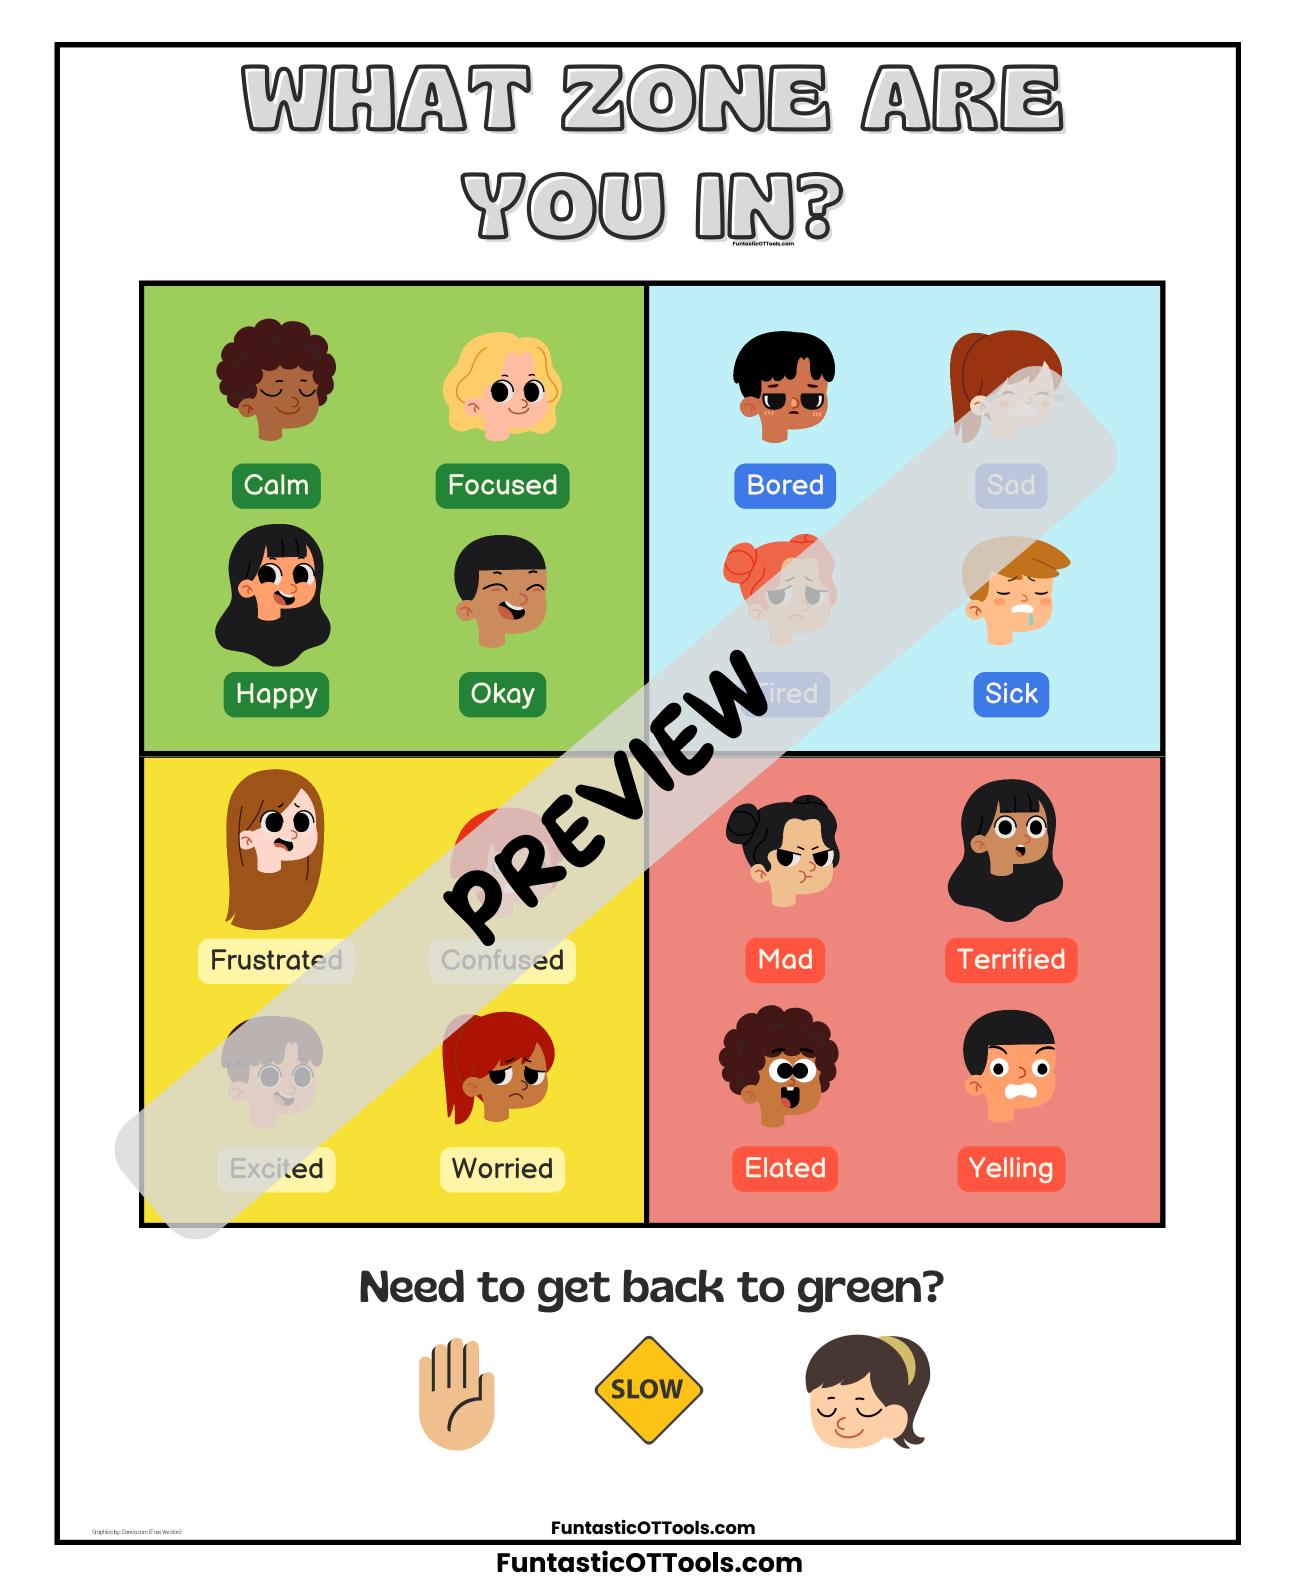

## **DESCRIPTION:**

This is visual tool to help visualize and measure how you're feeling. You can use this visual tool in many different ways. Some examples are wall decor and handout.

## WHAT ZONE ARE YOU IN?

## Need to get back to green?