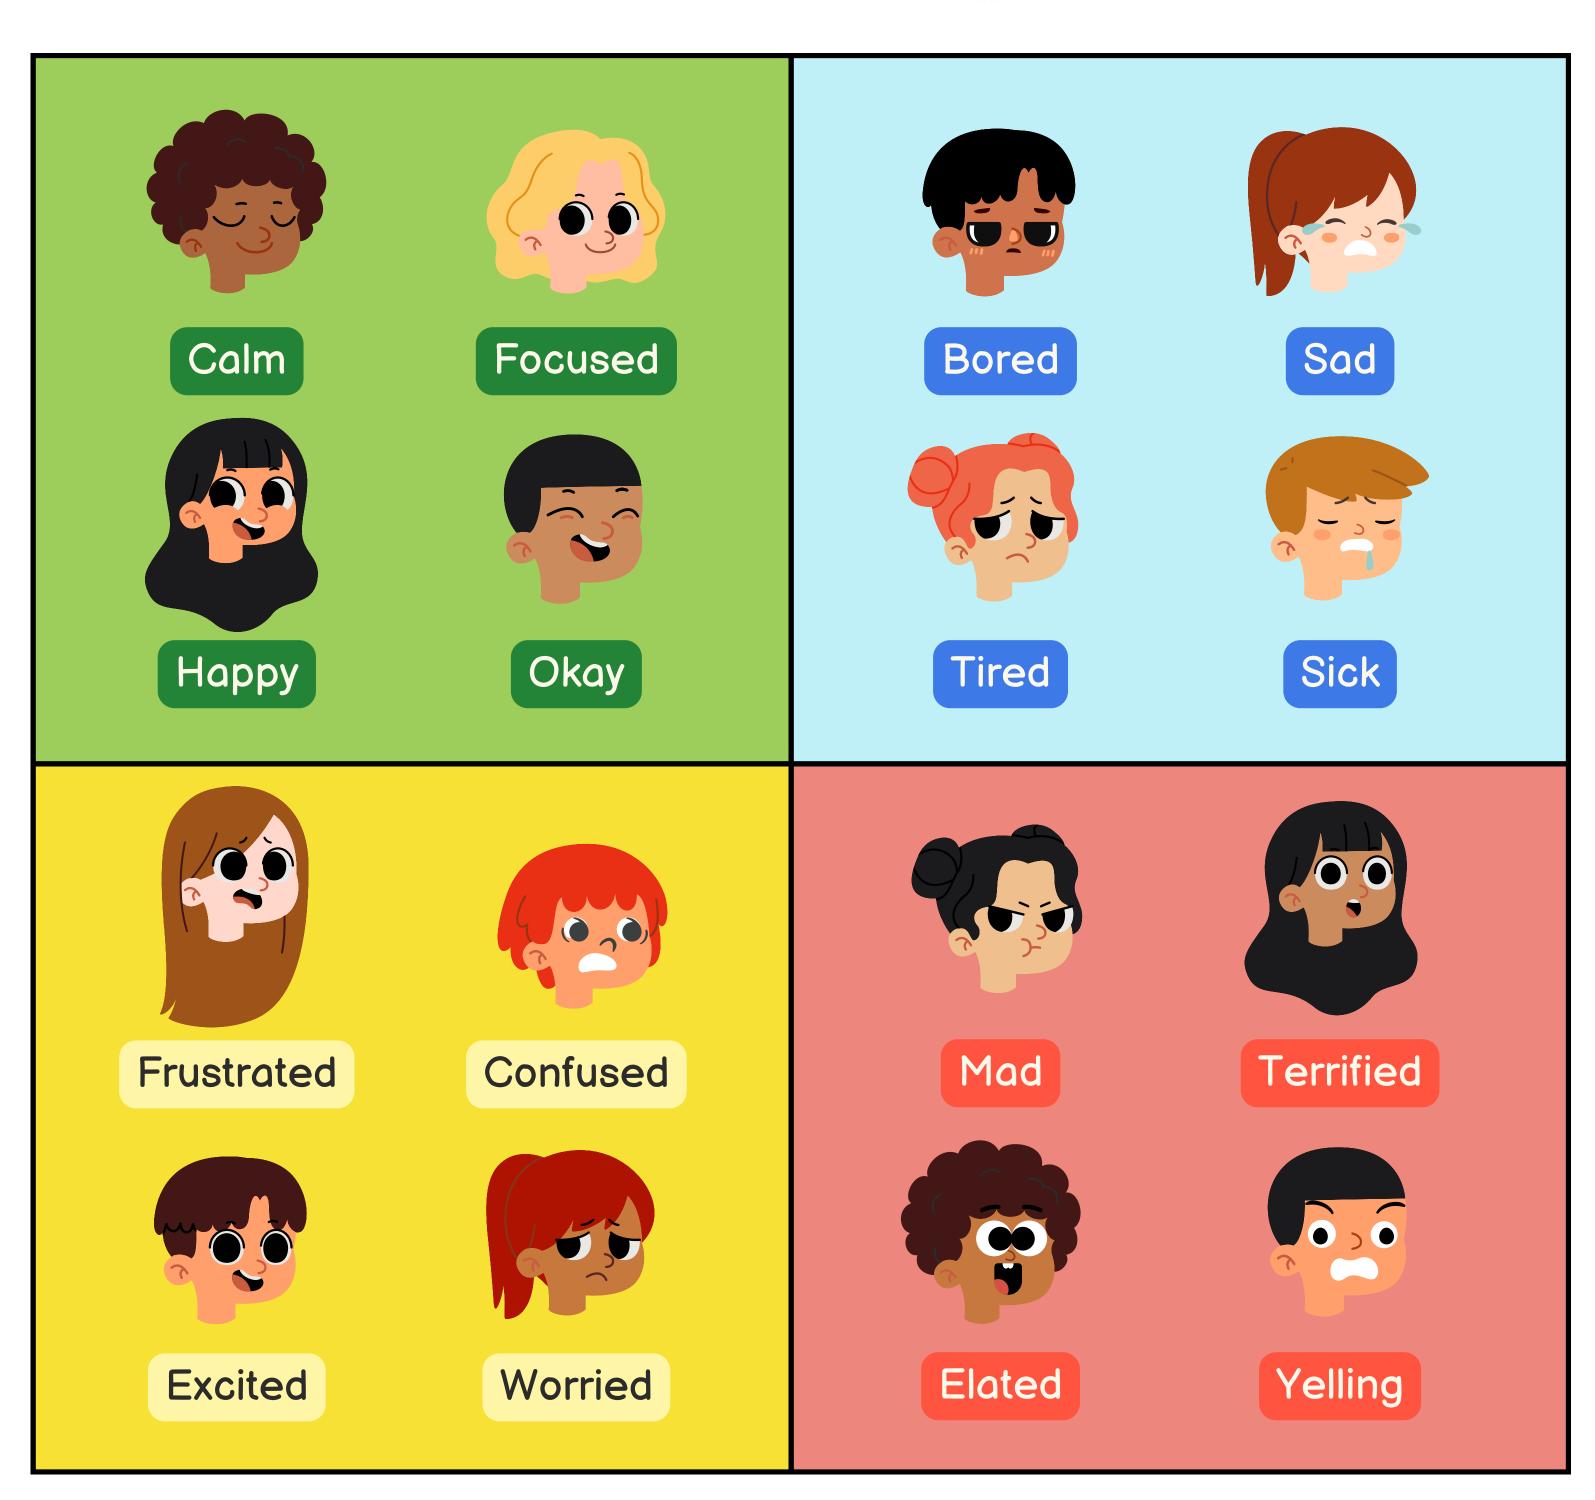

## **DESCRIPTION:**

This is visual tool to help visualize and measure how you're feeling. You can use this visual tool in many different ways. Some examples are wall decor and handout.

## WHAT ZONE ARE YOU IN?